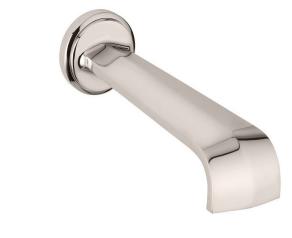

## The Chessleton Wall Spout

## Description

+

Drummond's Chessleton range has been designed to bring the timeless elegance of the Art Deco period to your bathroom. Our angular yet elegant bath spout has been cast by hand in solid brass and is available in chrome, nickel or brass finish.