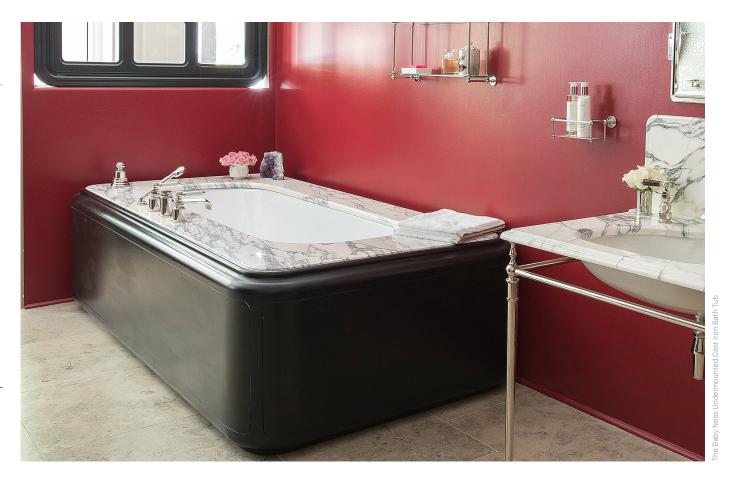

# The Baby Ness Undermounted Cast Iron Bath Tub

## Description

A compact symmetrical cast iron bath designed for a marble surround. Whenever threatened by a monster of limited intelligence it is often beneficial to pretend to be a baby one.

#### Specification

| Length   | 1800   mm     |
|----------|---------------|
| Width    | 880 mm        |
| Height   | 640 mm        |
| Capacity | 275 litres    |
| Weight   | <b>194</b> kg |