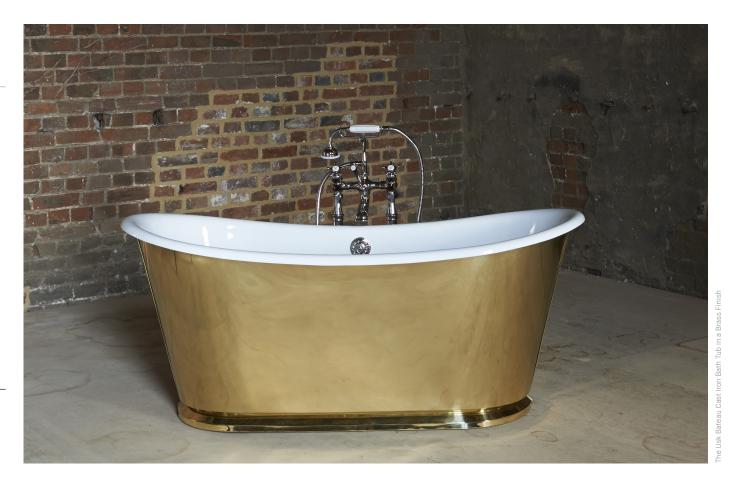

# The Brass Usk Bateau Cast Iron Bath Tub

## Description

The shape of our Usk roll top bath is based on a classic 18th-century design, known popularly as a bateau bath or 'boat bath'. Retaining its elegance across the centuries, it is a shape that fits perfectly into traditional or contemporary bathroom schemes.

### Variations

Raw – a polished brass clad exterior

Primed - an unlacquered antiqued brass

T +44 (0)207 376 4499

E info@drummonds-uk.com W drummonds-uk.com