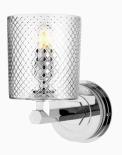

### The Single Chessleton Lights

With Antique Conical Shade DAD8038

#### Beauty

The Chessleton light, shown below, is a brilliantly versatile design made from solid brass that can be positioned as an uplighter, a downlighter or a side light. Light is available in a choice of three glass options: fluted or conical in clear or antiqued glass.