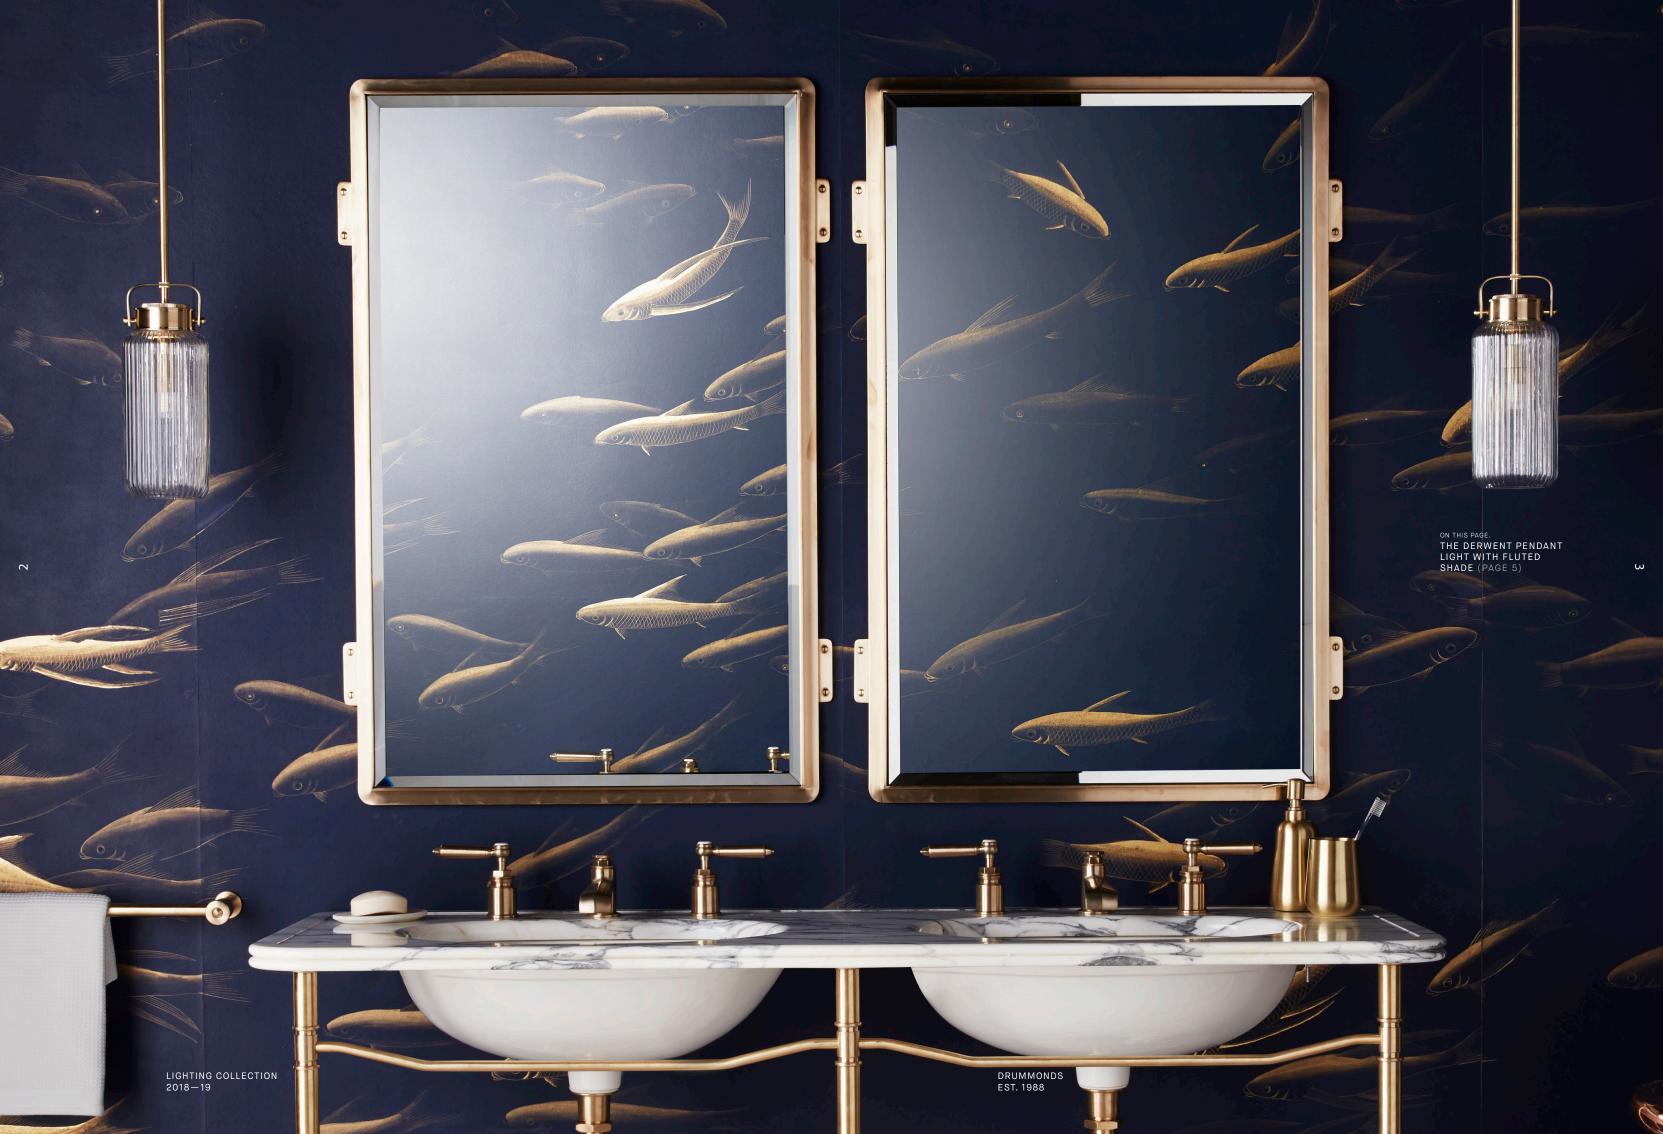

## The Derwent Lights

With Cut Glass Shade DAD8049

With Fluted Shade DAD8039

With Conical Shade DAD8040

Single With Fluted Shade DAD8042

Ceiling With Fluted Shade DAD8047

With Cut Glass Shade DAD8050

Double With Fluted Shade DAD8041

12

BELOW. THE DERWENT PENDANT LIGHT WITH FLUTED SHADE (PAGE 5)