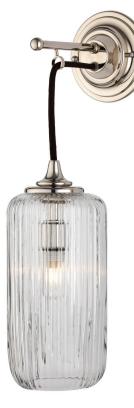

### The Single Chessleton Lights

With Antique Conical Shade DAD8038

#### Beauty

The Chessleton light, shown below, is a brilliantly versatile design made from solid brass that can be positioned as an uplighter, a downlighter or a side light. Light is available in a choice of three glass options: fluted or conical in clear or antiqued glass.