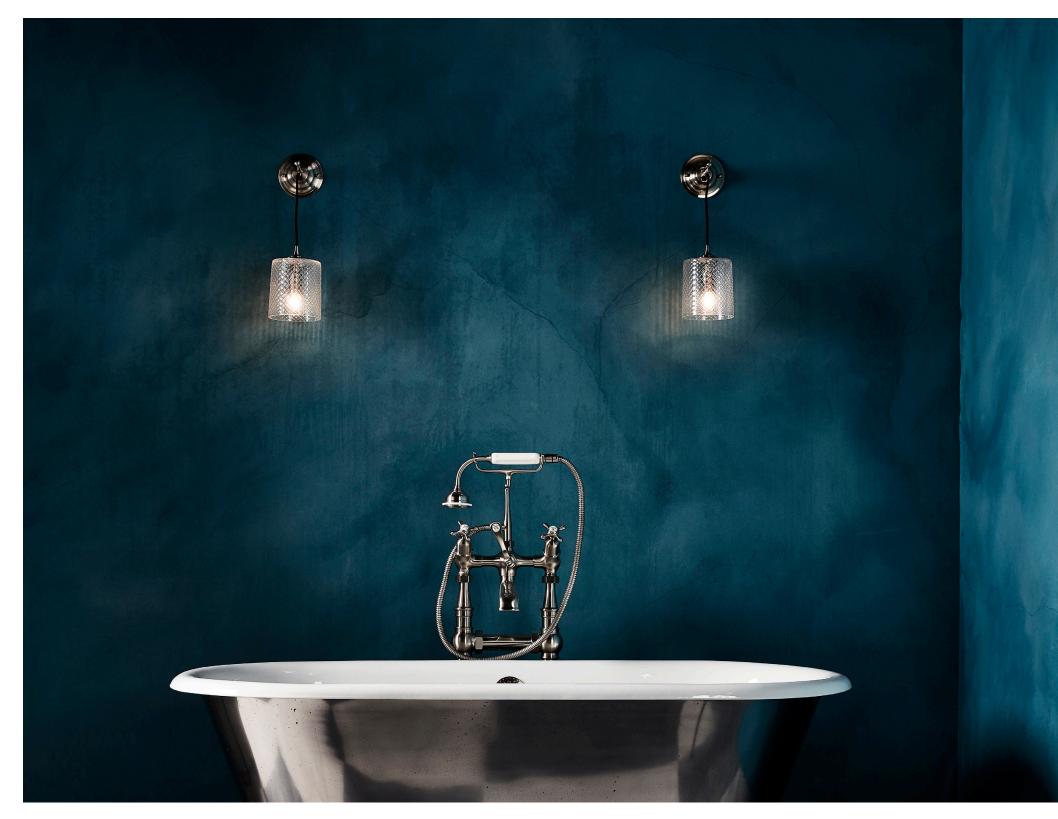

## The Derwent Lights

With Cut Glass Shade DAD8049

With Fluted Shade DAD8039

With Conical Shade DAD8040

Single With Fluted Shade DAD8042

Ceiling With Fluted Shade DAD8047

With Cut Glass Shade DAD8050

Double With Fluted Shade DAD8041

-

1111

A A SHO

BELOW. THE DOUBLE DERWENT LIGHT WITH FLUTED SHADE (PAGE 5)

12

BELOW. THE DERWENT PENDANT LIGHT WITH FLUTED SHADE (PAGE 5)

BELOW. THE SINGLE DERWENT LIGHT WITH FLUTED SHADE (PAGE 5)