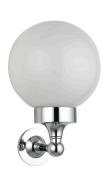

# **Bathroom Lighting Collection**

The Single Dalby Lights



With Fluted Shade DAD8035



With Conical Shade DAD8036



With Antique Conical Shade DAD8037

### The Single Chessleton Lights



With Antique Conical Shade DAD8038

## The Derwent Lights





With Cut Glass Shade DAD8049



With Fluted Shade DAD8039



With Conical Shade DAD8040

Single With Fluted Shade DAD8042



Ceiling With Fluted Shade DAD8047





With Cut Glass Shade DAD8050





Double With Fluted Shade DAD8041

Pendant With Fluted Shade DAD8045

#### The Globe Light



Wall Light DAD2005





#### Design

DRUMMONDS EST. 1988



The stylish Dalby light was designed with Drummonds' Classic Brassware Collection in mind and is suspended on a fabric flex. Available in a choice of three glass options: fluted or conical in clear or antiqued glass. this stunning design also works well as a wall light or pendant, as seen in main image over a kitchen.



-

1111

A A SHO



BELOW. THE DOUBLE DERWENT LIGHT WITH FLUTED SHADE (PAGE 5)



# Made for the bathroom

Our lights have been designed to be rated to work in a wet environment (IP44 rated in the UK) they come with a small glass dome over the shade to look authentic and function perfectly.



#### Beauty

The Chessleton light, shown below, is a brilliantly versatile design made from solid brass that can be posi