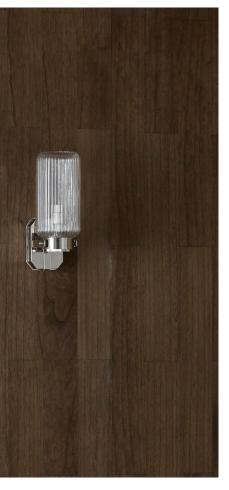

## The Derwent Lights

With Cut Glass Shade DAD8049

With Fluted Shade DAD8039

With Conical Shade DAD8040

Single With Fluted Shade DAD8042

Ceiling With Fluted Shade DAD8047

With Cut Glass Shade DAD8050

Double With Fluted Shade DAD8041

Pendant With Fluted Shade DAD8045

12

BELOW. THE DERWENT PENDANT LIGHT WITH FLUTED SHADE (PAGE 5)