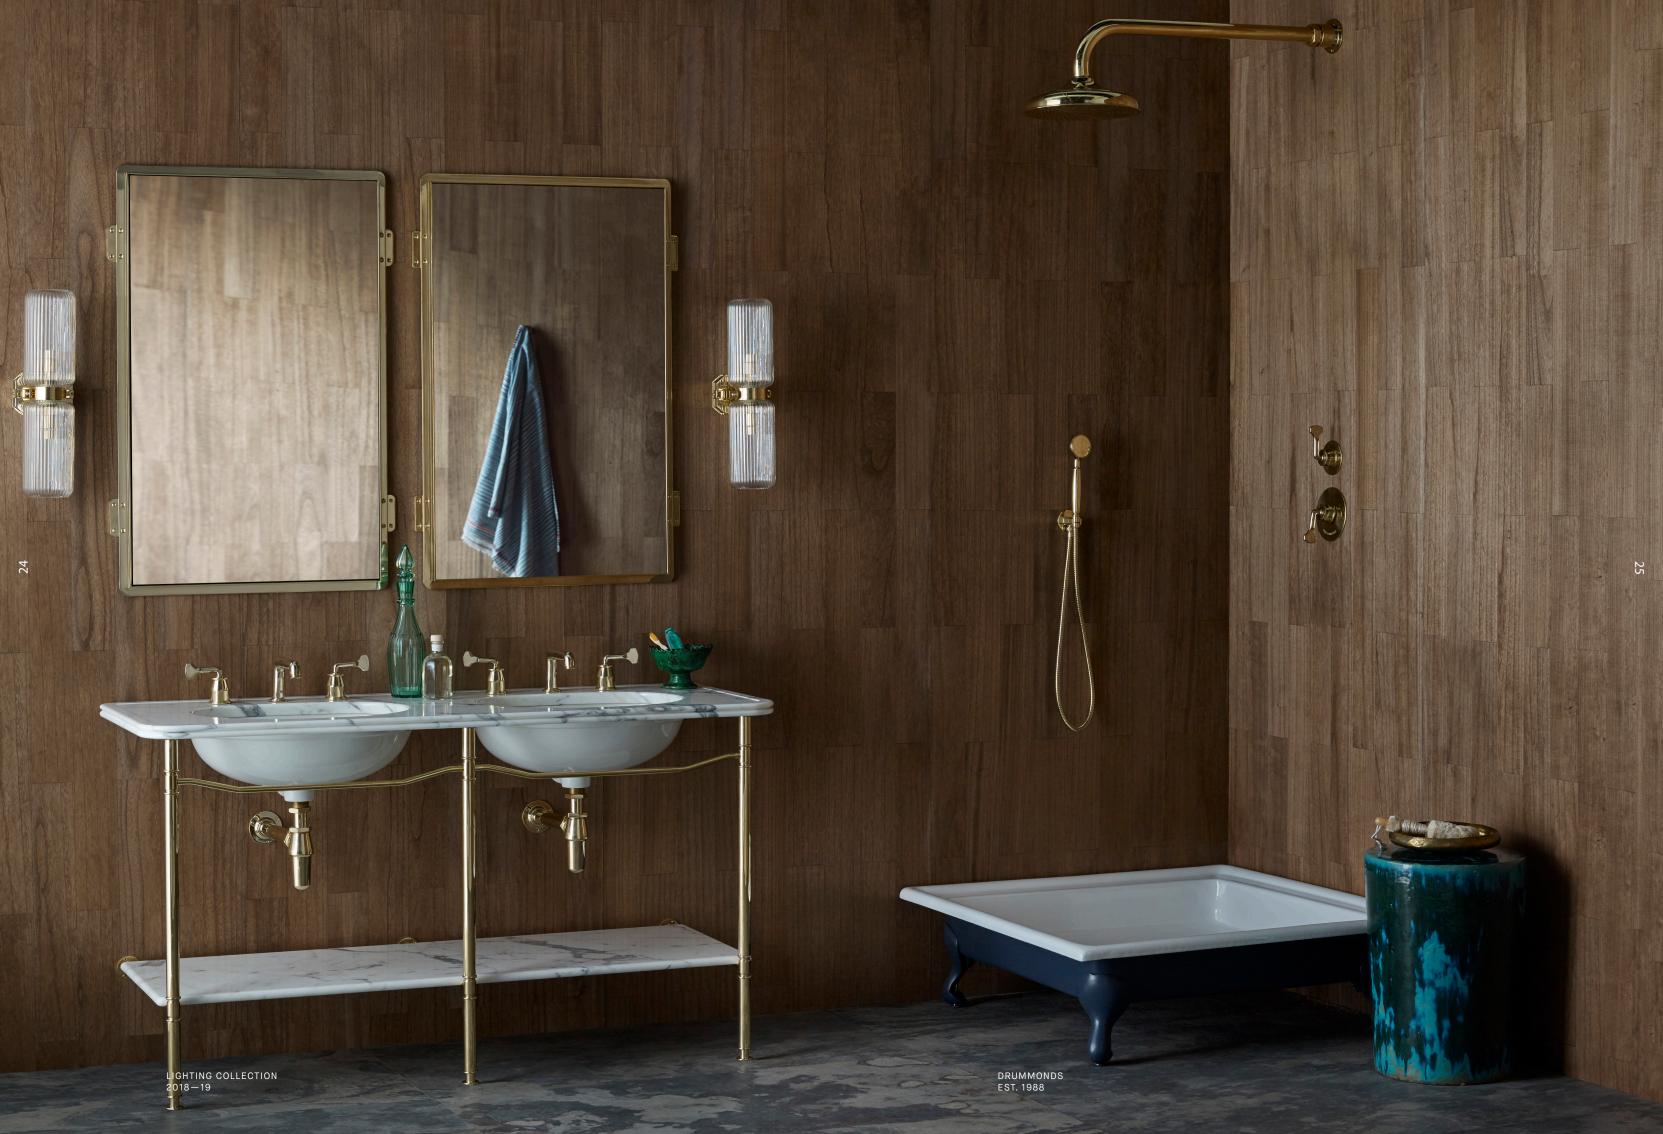

#### Design

DRUMMONDS EST. 1988

The stylish Dalby light was designed with Drummonds' Classic Brassware Collection in mind and is suspended on a fabric flex. Available in a choice of three glass options: fluted or conical in clear or antiqued glass. this stunning design also works well as a wall light or pendant, as seen in main image over a kitchen.

#### Beauty

The Chessleton light, shown below, is a brilliantly versatile design made from solid brass that can be positioned as an uplighter, a downlighter or a side light. Light is available in a choice of three glass options: fluted or conical in clear or antiqued glass.