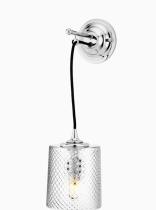

## The Derwent Lights

With Cut Glass Shade DAD8049

With Fluted Shade DAD8039

With Conical Shade DAD8040

Single With Fluted Shade DAD8042

Ceiling With Fluted Shade DAD8047

With Cut Glass Shade DAD8050

Double With Fluted Shade DAD8041

Pendant With Fluted Shade DAD8045

12

BELOW. THE DERWENT PENDANT LIGHT WITH FLUTED SHADE (PAGE 5)

#### Elegant

Ever the master of finishing detail, Martin Brudnizki channels vintage luxe in this versatile bathroom light. Suspended from the ceiling, the Derwent Light comes with our beautiful fluted glass shade. This light is also very adaptable, the pole allows multiple hight adjustments to work in most spaces.