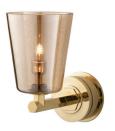

### The Single Chessleton Lights

With Antique Conical Shade DAD8038

#### Beauty

The Chessleton light, shown below, is a brilliantly versatile design made from solid brass that can be positioned as an uplighter, a downlighter or a side light. Light is available in a choice of three glass options: fluted or conical in clear or antiqued glass.