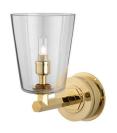

## The Derwent Lights

With Cut Glass Shade DAD8049

With Fluted Shade DAD8039

With Conical Shade DAD8040

Single With Fluted Shade DAD8042

Ceiling With Fluted Shade DAD8047

With Cut Glass Shade DAD8050

Double With Fluted Shade DAD8041

12

BELOW. THE DERWENT PENDANT LIGHT WITH FLUTED SHADE (PAGE 5)

#### Elegant

Ever the master of finishing detail, Martin Brudnizki channels vintage luxe in this versatile bathroom light. Suspended from the ceiling, the Derwent Light comes with our beautiful fluted glass shade. This light is also very adaptable, the pole allows multiple hight adjustments to work in most spaces.