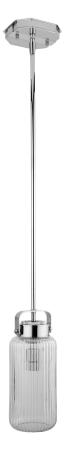

# **Bathroom Lighting Collection**

The Single Dalby Lights

With Fluted Shade DAD8035

With Conical Shade DAD8036

With Antique Conical Shade DAD8037

#### Design

DRUMMONDS EST. 1988

The stylish Dalby light was designed with Drummonds' Classic Brassware Collection in mind and is suspended on a fabric flex. Available in a choice of three glass options: fluted or conical in clear or antiqued glass. this stunning design also works well as a wall light or pendant, as seen in main image over a kitchen.