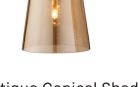

# **Bathroom Lighting Collection**

The Single Dalby Lights

With Fluted Shade DAD8035

With Conical Shade DAD8036

With Antique Conical Shade DAD8037

#### Design

DRUMMONDS EST. 1988

The stylish Dalby light was designed with Drummonds' Classic Brassware Collection in mind and is suspended on a fabric flex. Available in a choice of three glass options: fluted or conical in clear or antiqued glass. this stunning design also works well as a wall light or pendant, as seen in main image over a kitchen.