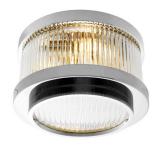

## The Derwent Lights

With Cut Glass Shade DAD8049

With Fluted Shade DAD8039

With Conical Shade DAD8040

Single With Fluted Shade DAD8042

Ceiling With Fluted Shade DAD8047

With Cut Glass Shade DAD8050

Double With Fluted Shade DAD8041

DRUMMONDS EST. 1988

BELOW. THE DERWENT FLUSH CEILING LIGHT WITH FLUTED SHADE (PAGE 5)

Martin Brudnizki's new 'Derwent Flush Ceiling' light is a masterpiece of craft luxe. The reeded glass shade is hand blown and the brassware is hand fabricated.