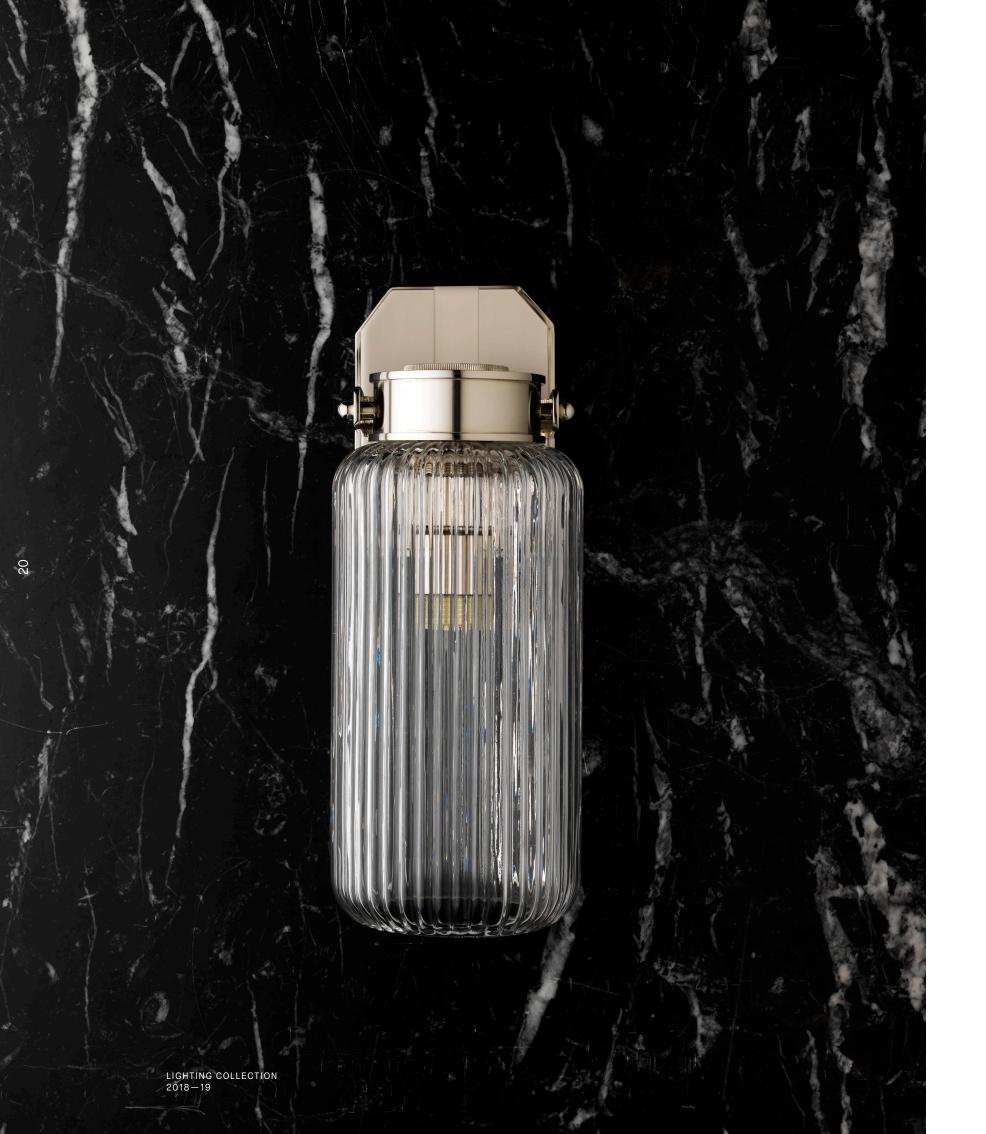

#### The Globe Light

Wall Light DAD2005

# Bespoke

Not only do we offer standard finishes, we hand finish these items to your individual requirements from Antique Brass and Nickel to Brushed finishes and more.

LIGHTING COLLECTION 2018—19