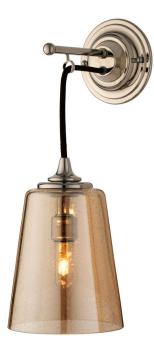

# **Bathroom Lighting Collection**

The Single Dalby Lights

With Fluted Shade DAD8035

With Conical Shade DAD8036

With Antique Conical Shade DAD8037