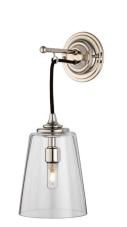

# **Bathroom Lighting Collection**

The Single Dalby Lights

With Fluted Shade DAD8035

With Conical Shade DAD8036

With Antique Conical Shade DAD8037

#### Design

DRUMMONDS EST. 1988

The stylish Dalby light was designed with Drummonds' Classic Brassware Collection in mind and is suspended on a fabric flex. Available in a choice of three glass options: fluted or conical in clear or antiqued glass. this stunning design also works well as a wall light or pendant, as seen in main image over a kitchen.

# Made for the bathroom

Our lights have been designed to be rated to work in a wet environment (IP44 rated in the UK) they come with a small glass dome over the shade to look authentic and function perfectly.