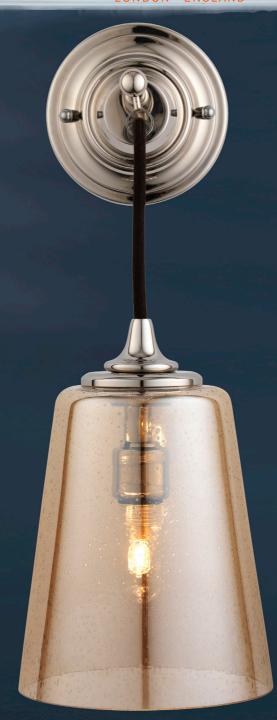

# **Bathroom Lighting Collection**

The Single Dalby Lights

With Fluted Shade DAD8035

With Conical Shade DAD8036

With Antique Conical Shade DAD8037

#### Design

DRUMMONDS EST. 1988

The stylish Dalby light was designed with Drummonds' Classic Brassware Collection in mind and is suspended on a fabric flex. Available in a choice of three glass options: fluted or conical in clear or antiqued glass. this stunning design also works well as a wall light or pendant, as seen in main image over a kitchen.

# Made for the bathroom

Our lights have been designed to be rated to work in a wet environment (IP44 rated in the UK) they come with a small glass dome over the shade to look authentic and function perfectly.