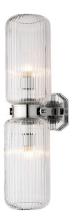

## The Derwent Lights

With Cut Glass Shade DAD8049

With Fluted Shade DAD8039

With Conical Shade DAD8040

Single With Fluted Shade DAD8042

Ceiling With Fluted Shade DAD8047

With Cut Glass Shade DAD8050

Double With Fluted Shade DAD8041

BELOW. THE SINGLE DERWENT LIGHT WITH FLUTED SHADE (PAGE 5)