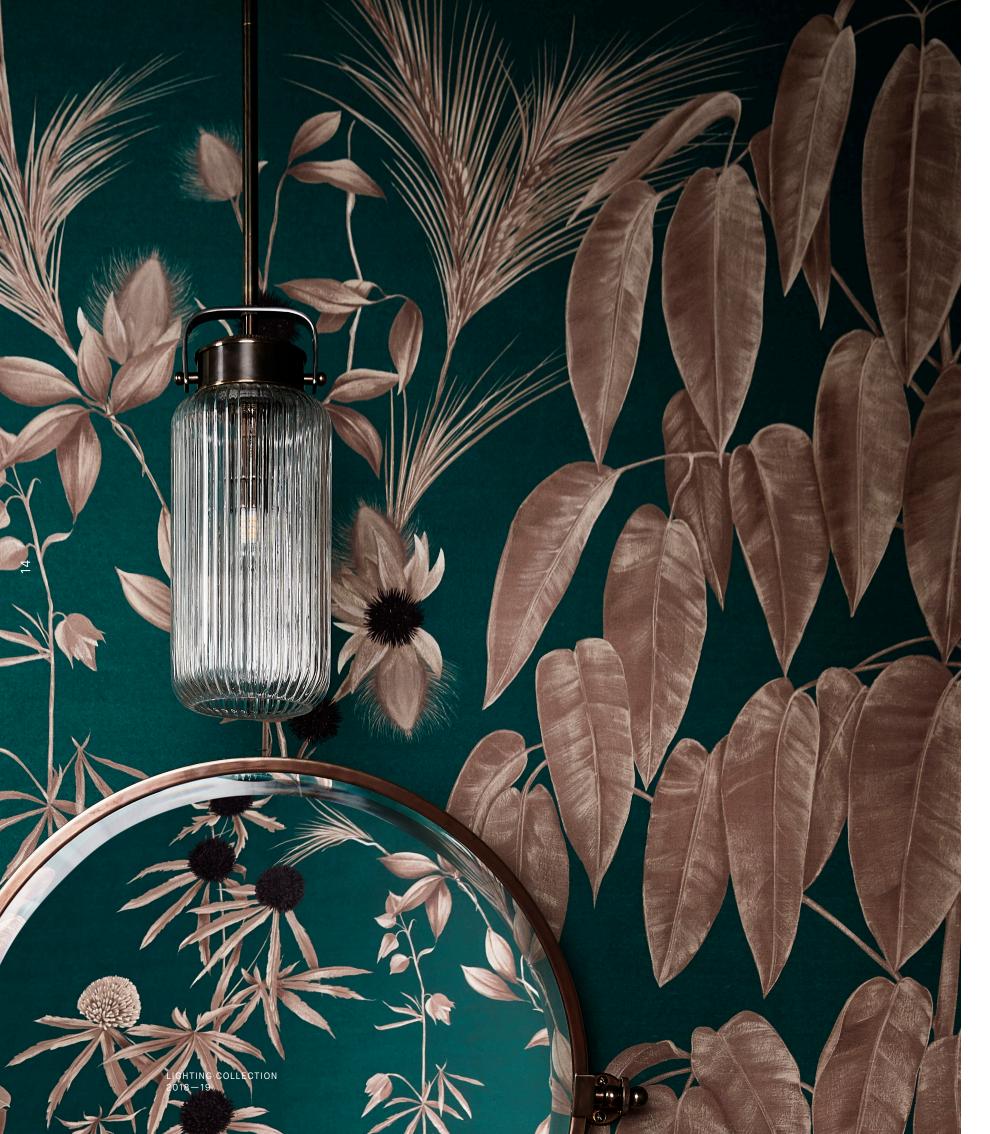

12

BELOW. THE DERWENT PENDANT LIGHT WITH FLUTED SHADE (PAGE 5)

BELOW. THE SINGLE DERWENT LIGHT WITH FLUTED SHADE (PAGE 5)

#### Elegant

Ever the master of finishing detail, Martin Brudnizki channels vintage luxe in this versatile bathroom light. Suspended from the ceiling, the Derwent Light comes with our beautiful fluted glass shade. This light is also very adaptable, the pole allows multiple hight adjustments to work in most spaces.