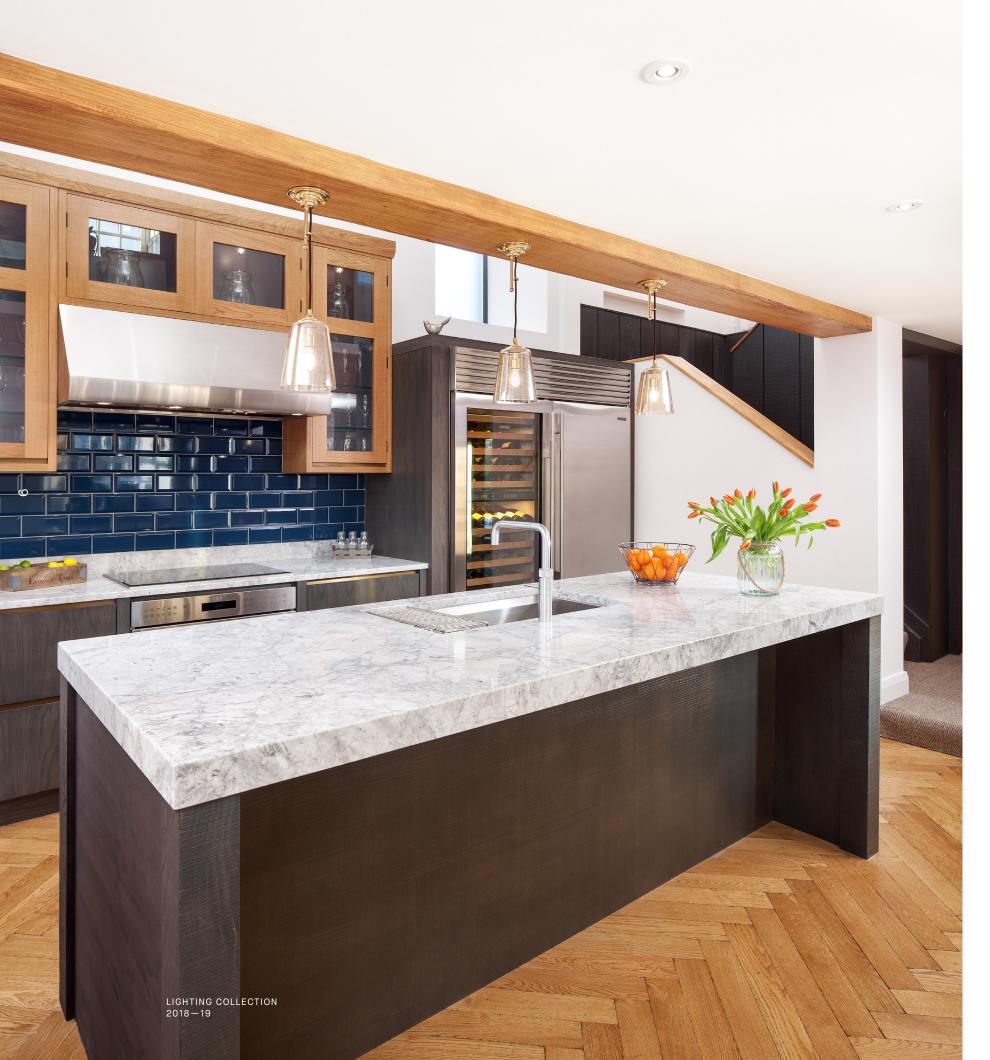

#### Design

DRUMMONDS EST. 1988

The stylish Dalby light was designed with Drummonds' Classic Brassware Collection in mind and is suspended on a fabric flex. Available in a choice of three glass options: fluted or conical in clear or antiqued glass. this stunning design also works well as a wall light or pendant, as seen in main image over a kitchen.