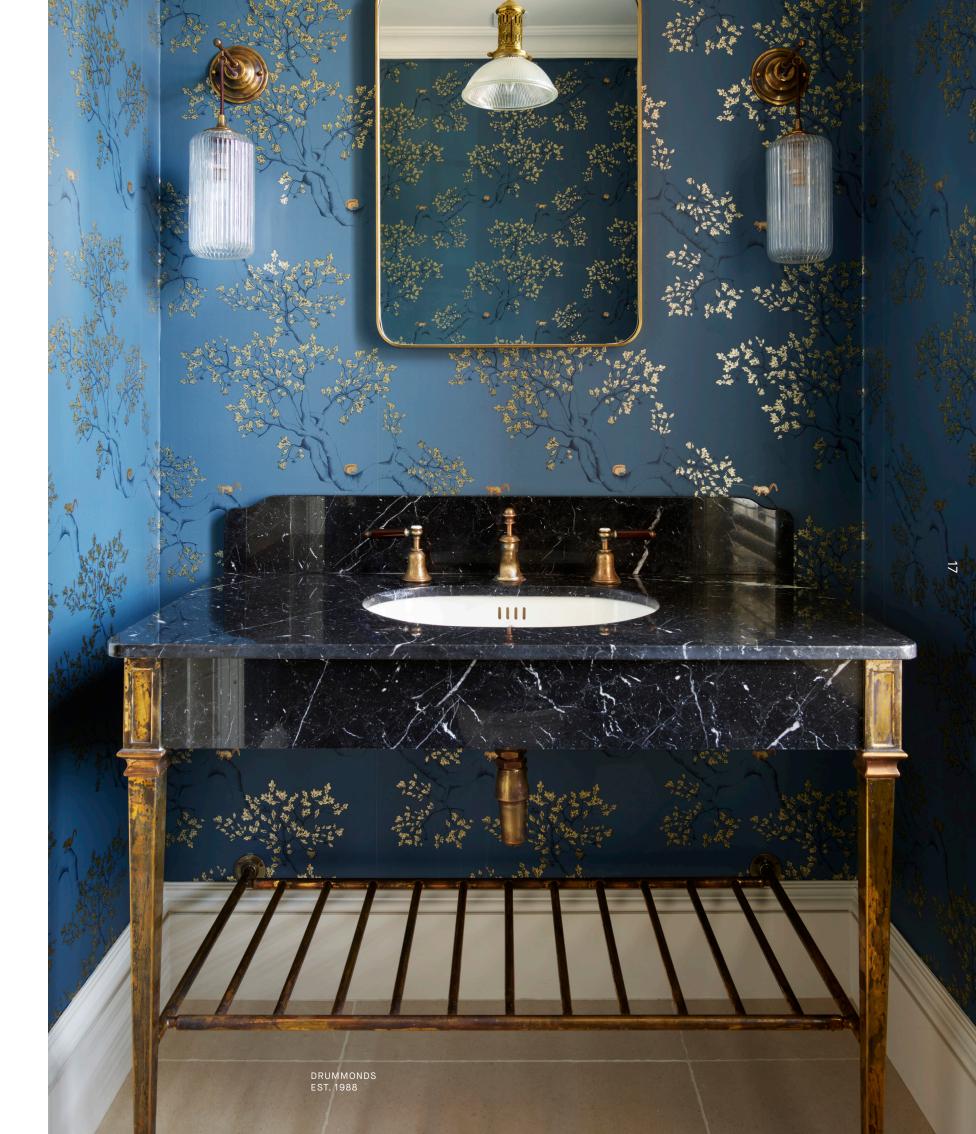

12

BELOW. THE DERWENT PENDANT LIGHT WITH FLUTED SHADE (PAGE 5)

BELOW. THE SINGLE DERWENT LIGHT WITH FLUTED SHADE (PAGE 5)