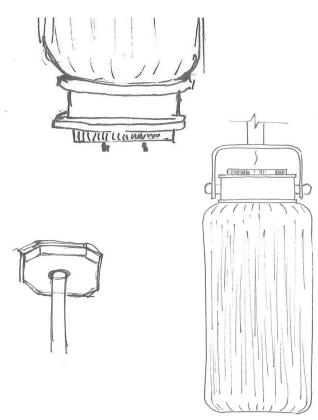

# **Bathroom Lighting Collection**

The Single Dalby Lights

With Fluted Shade DAD8035

With Conical Shade DAD8036

With Antique Conical Shade DAD8037

#### Design

DRUMMONDS EST. 1988

The stylish Dalby light was designed with Drummonds' Classic Brassware Collection in mind and is suspended on a fabric flex. Available in a choice of three glass options: fluted or conical in clear or antiqued glass. this stunning design also works well as a wall light or pendant, as seen in main image over a kitchen.