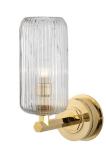

# **Bathroom Lighting Collection**

The Single Dalby Lights

With Fluted Shade DAD8035

With Conical Shade DAD8036

With Antique Conical Shade DAD8037

#### Design

DRUMMONDS EST. 1988

The stylish Dalby light was designed with Drummonds' Classic Brassware Collection in mind and is suspended on a fabric flex. Available in a choice of three glass options: fluted or conical in clear or antiqued glass. this stunning design also works well as a wall light or pendant, as seen in main image over a kitchen.

BELOW. THE SINGLE DERWENT LIGHT WITH FLUTED SHADE (PAGE 5)