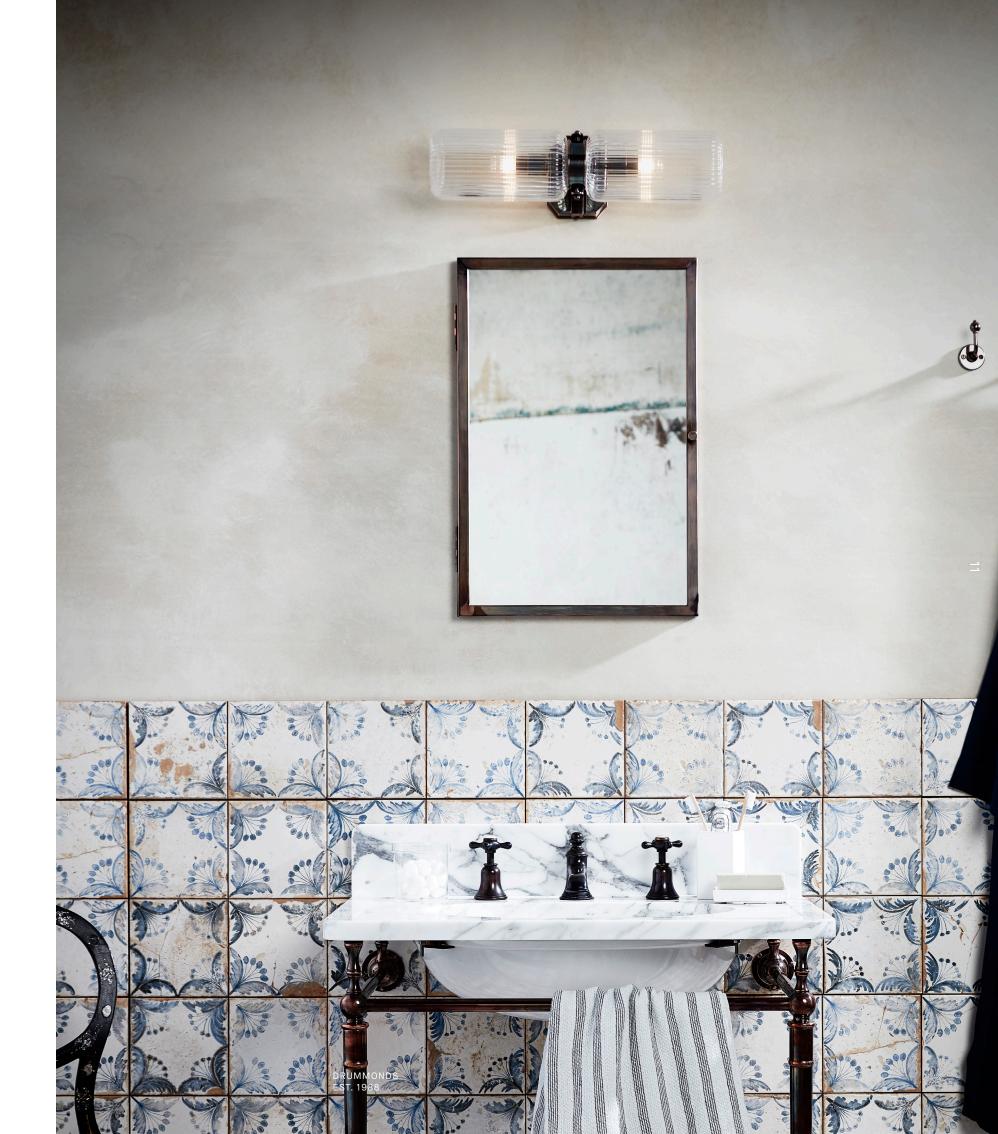

#### Elegant

Ever the master of finishing detail, Martin Brudnizki channels vintage luxe in this versatile bathroom light. Suspended from the ceiling, the Derwent Light comes with our beautiful fluted glass shade. This light is also very adaptable, the pole allows multiple hight adjustments to work in most spaces.

DRUMMONDS EST. 1988

BELOW. THE DERWENT FLUSH CEILING LIGHT WITH FLUTED SHADE (PAGE 5)

Martin Brudnizki's new 'Derwent Flush Ceiling' light is a masterpiece of craft luxe. The reeded glass shade is hand blown and the brassware is hand fabricated.