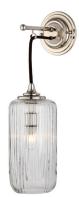

### The Single Chessleton Lights

With Antique Conical Shade DAD8038

#### Beauty

The Chessleton light, shown below, is a brilliantly versatile design made from solid brass that can be positioned as an uplighter, a downlighter or a side light. Light is available in a choice of three glass options: fluted or conical in clear or antiqued glass.